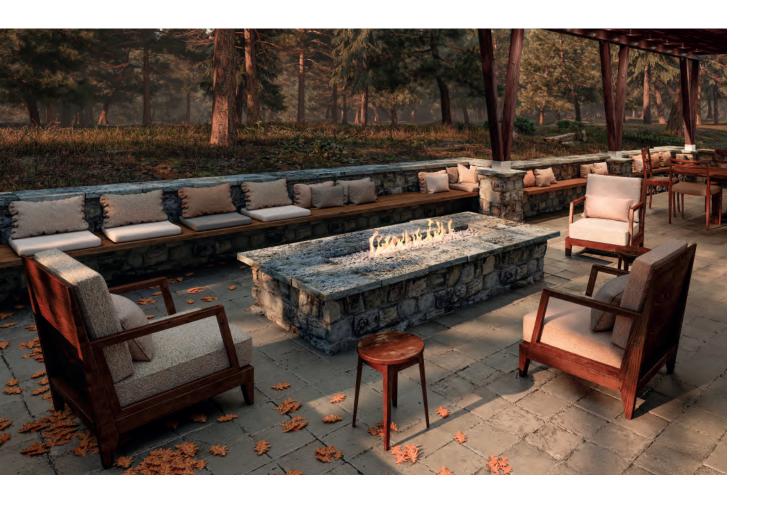

The Tales collection is inspired by those endlessly afternoon gatherings around a fireplace. With this collection we want to help create warm, cozy and comfortable homes making outdoor spaces also suitable also in Autumn and Winter. Beiges, bone and ivory mixed with subtle colors are our chromatic proposal to convince people to stay outside and spend time together with the beloved ones just as we used to do. As we will always do with Bliss.