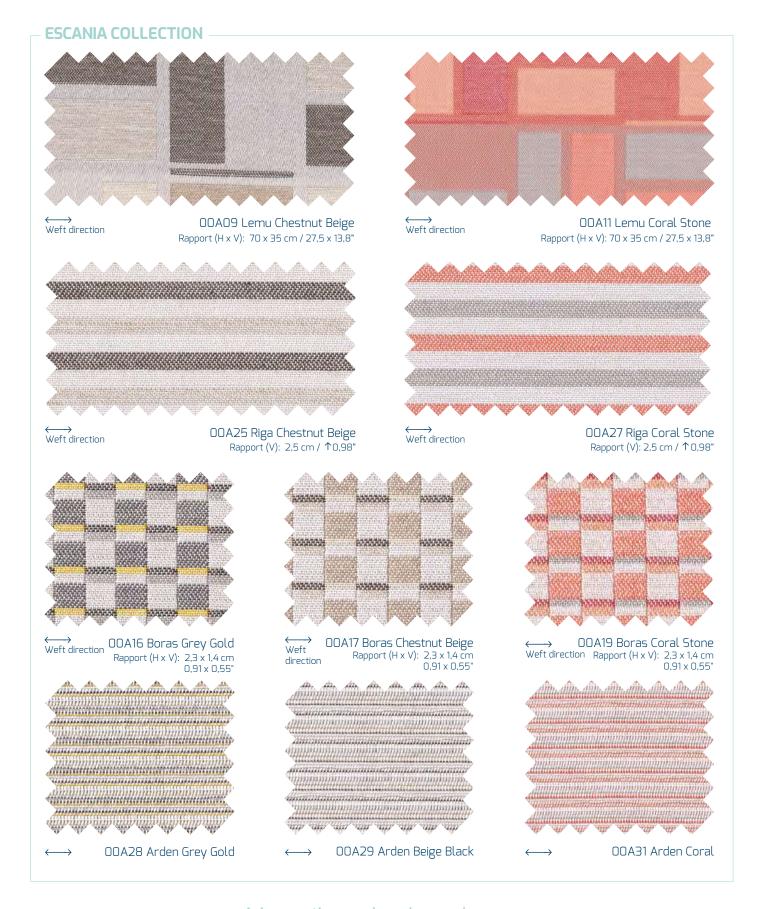

### **ESCANIA** collection

The Escania collection is inspired by the aesthetics and functionality of Scandinavian design from the 50s, with textiles that are specially influenced by Finnish entrepreneur Armi Ratia. The collection designs are simple and geometric: the subtle colours are always filtered with white.

The collection conveys freshness, while combining tradition and modernity, urban and natural features. It takes interior design aesthetics to outdoor spaces, such as gardens and terraces.

# **ESCANIA COLLECTION**

100% solution dyed acrylic Composition:

Outdoor and indoor use

Width: 140 cm (55")

Roll length: 50 m (55 yards)

Warranty: 5 years