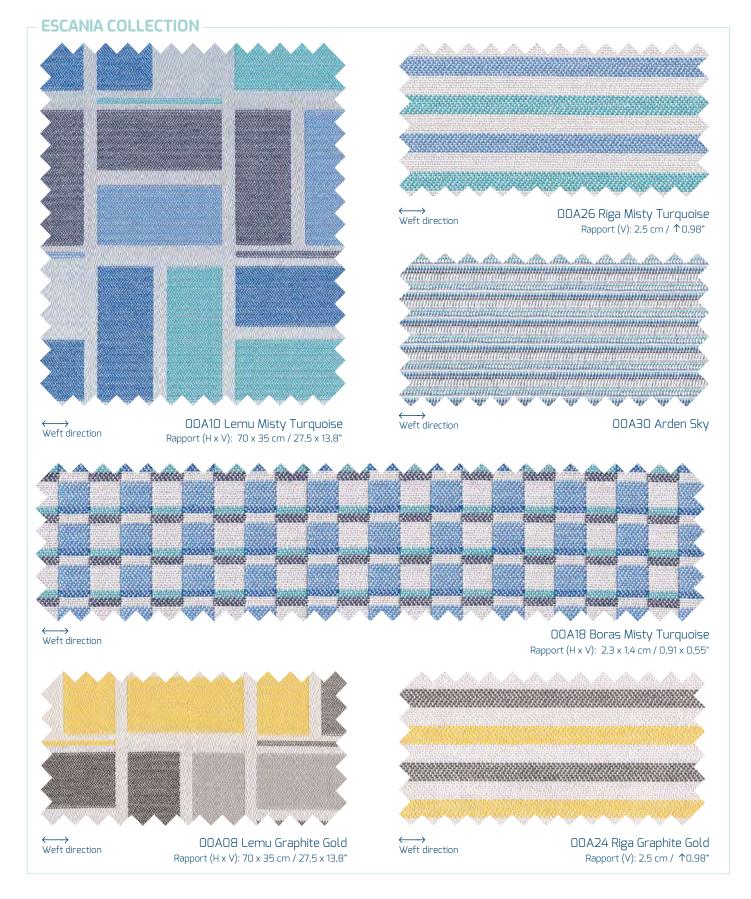

### **ESCANIA** collection

The Escania collection is inspired by the aesthetics and functionality of Scandinavian design from the 50s, with textiles that are specially influenced by Finnish entrepreneur Armi Ratia. The collection designs are simple and geometric: the subtle colours are always filtered with white.

The collection conveys freshness, while combining tradition and modernity, urban and natural features. It takes interior design aesthetics to outdoor spaces, such as gardens and terraces.

# **ESCANIA COLLECTION**

100% solution dyed acrylic Composition:

Outdoor and indoor use

Width: 140 cm (55")

Roll length: 50 m (55 yards)

Warranty: 5 years