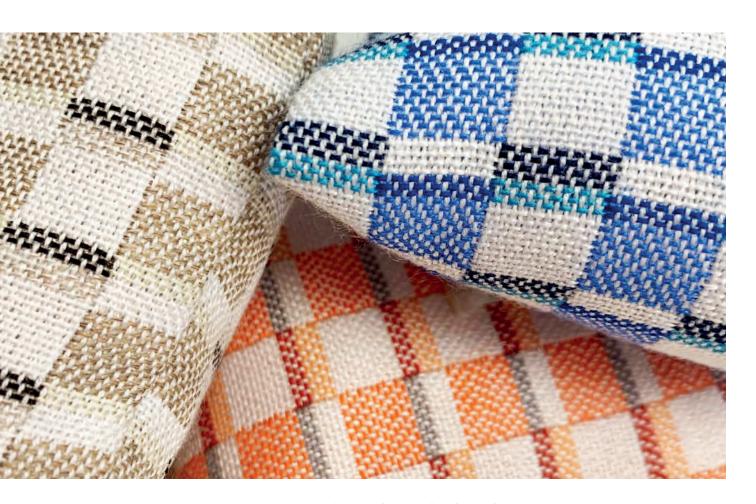

### **ESCANIA** collection

The Escania collection is inspired by the aesthetics and functionality of Scandinavian design from the 50s, with textiles that are specially influenced by Finnish entrepreneur Armi Ratia. The collection designs are simple and geometric: the subtle colours are always filtered with white.

# **ESCANIA COLLECTION**

100% solution dyed acrylic Composition:

Outdoor and indoor use

Width: 140 cm (55")

Roll length: 50 m (55 yards)

Warranty: 5 years

# **Cleaning instructions**

| Technical data                                                       | Standard           | Arden | Boras                        | Lemu                       | Riga              |
|----------------------------------------------------------------------|--------------------|-------|------------------------------|----------------------------|-------------------|
| Weight (g/m²):                                                       | UNE 40339          | 310   | 360                          | 360                        | 290               |
| Rapport:<br>(H x V)                                                  |                    | -     | 2,3 x 1,4 cm<br>0,91 x 0,55" | 70 x 35 cm<br>27,5 x 13,8" | ↑2,5 cm<br>↑0,98" |
| Spray Test (max. 100)                                                | UNE-EN ISO 4920    | 100   | 100                          | 100                        | 100               |
| Oil repellency (Max 6)                                               | AATCC 118          | 6     | 6                            | 6                          | 6                 |
| Colour fastness<br>to artificial<br>weathering (max. 8):             | UNE-EN ISO 105-B04 | 7-8   | 7-8                          | 7-8                        | 7-8               |
| Colour fastness to artificial light (max 8)                          | UNE-EN ISO 105-B02 | 7-8   | 7-8                          | 7-8                        | 7-8               |
| Colour fastness to chlorinated water (swimming-pool water) (max. 5): | UNE-EN ISO 105-E03 | 5     | 5                            | 5                          | 5                 |
| Colour fastness to sea water (max. 5):                               | UNE-EN ISO 105-E02 | 5     | 5                            | 5                          | 5                 |