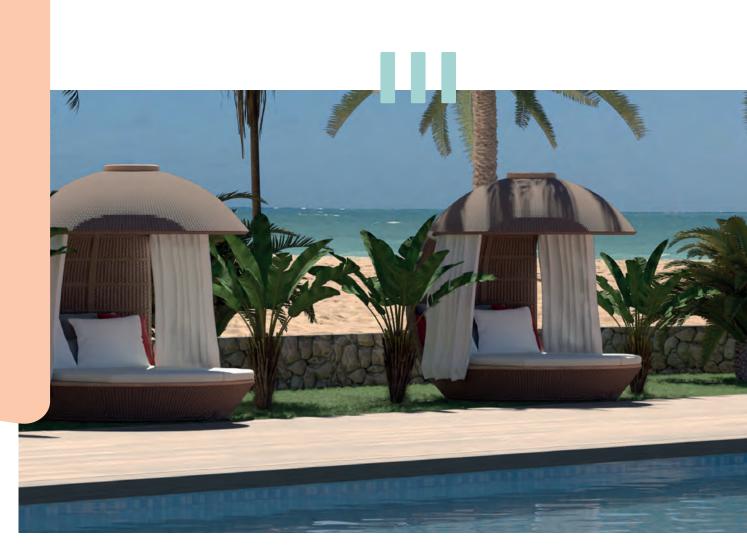

#### **CANVAS** collection

The Canvas collection depicts the basics of our colourful and sensitive mind. We aim to create a synesthetic experience through the colours displayed and their association with certain emotions, i.e. a chromatic perception that leads to inherently coloured feelings and vice versa.

We have chosen a wide range of essential BLISS hues to create a complete palette that can match any style and space; from earth, neutral and natural colours to brighter and more vivid tones.

Plain, *piqué* and soft flecked weaving are the basis of this playful Canvas collection, which can be mixed and matched with any other design of the BLISS collections.