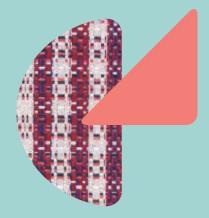

The Born collection is one step ahead of Retro, a premium blend of colours and geometric forms conceived especially with sophisticated spaces in mind.

# **BORN COLLECTION**

Composition: 100% solution dyed acrylic

Outdoor and indoor use

Width: 140 cm (55")

Roll length: 50 m (55 yards)

Warranty: 5 years