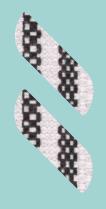

The Born collection is one step ahead of Retro, a premium blend of colours and geometric forms conceived especially with sophisticated spaces in mind.

# **BORN COLLECTION**

Composition: 100% solution dyed acrylic

Outdoor and indoor use

Width: 140 cm (55")

Roll length: 50 m (55 yards)

Warranty: 5 years