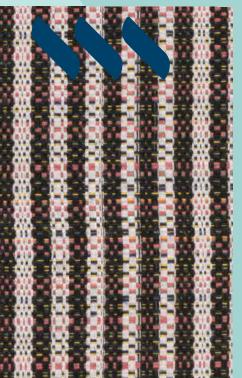

The Born collection is one step ahead of Retro, a premium blend of colours and geometric forms conceived especially with sophisticated spaces in mind.

# **BORN COLLECTION**

Composition: 100% solution dyed acrylic

Outdoor and indoor use

Width: 140 cm (55")

Roll length: 50 m (55 yards)

Warranty: 5 years