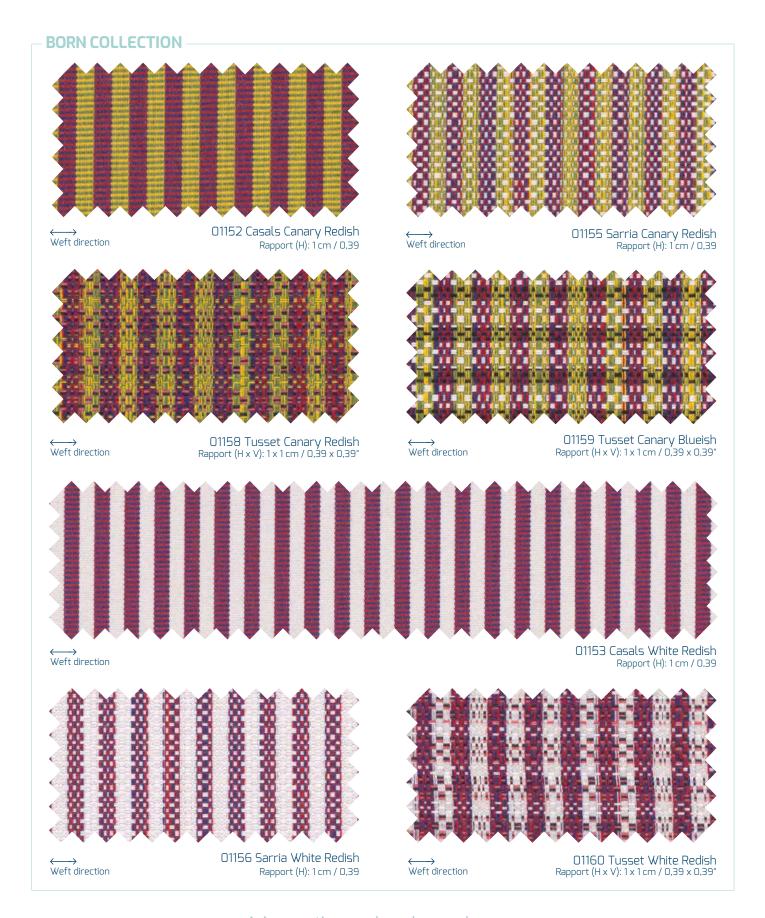

# **BORN COLLECTION**

Composition: 100% solution dyed acrylic

Outdoor and indoor use

Width: 140 cm (55")

Roll length: 50 m (55 yards)

Warranty: 5 years

## **Cleaning instructions**

| Technical data                                                       | Standard           | Casals            | Sarria            | Tusset                   |
|----------------------------------------------------------------------|--------------------|-------------------|-------------------|--------------------------|
| Weight (g/m²):                                                       | UNE 40339          | 290               | 415               | 370                      |
| Rapport:<br>(H x V)                                                  |                    | → 1 cm<br>→ 0,39" | → 1 cm<br>→ 0,39" | 1 x 1 cm<br>0,39 x 0,39" |
| Spray Test (max. 100)                                                | UNE-EN ISO 4920    | 100               | 100               | 100                      |
| Oil repellency (Max 6)                                               | AATCC 118          | 6                 | 6                 | 6                        |
| Colour fastness<br>to artificial<br>weathering (max. 8):             | UNE-EN ISO 105-B04 | 7-8               | 7-8               | 7-8                      |
| Colour fastness to artificial light (max 8)                          | UNE-EN ISO 105-B02 | 7-8               | 7-8               | 7-8                      |
| Colour fastness to chlorinated water (swimming-pool water) (max. 5): | UNE-EN ISO 105-E03 | 5                 | 5                 | 5                        |
| Colour fastness to sea water (max. 5):                               | UNE-EN ISO 105-E02 | 5                 | 5                 | 5                        |