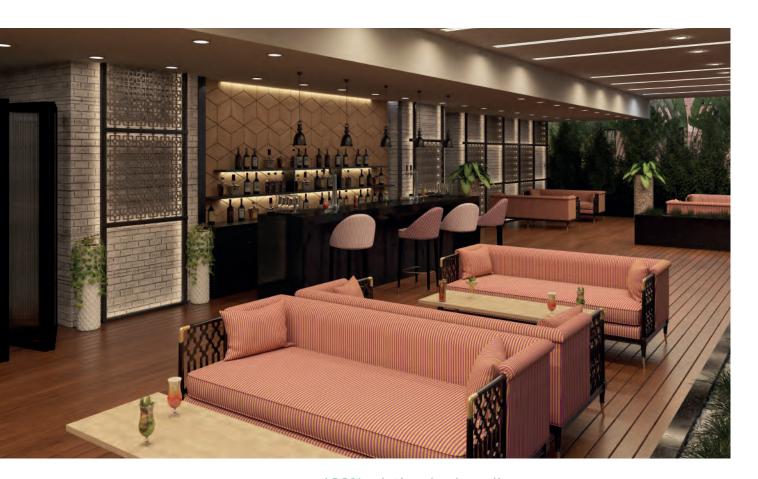

Upholstery

The Born collection is one step ahead of Retro, a premium blend of colours and geometric forms conceived especially with sophisticated spaces in mind.