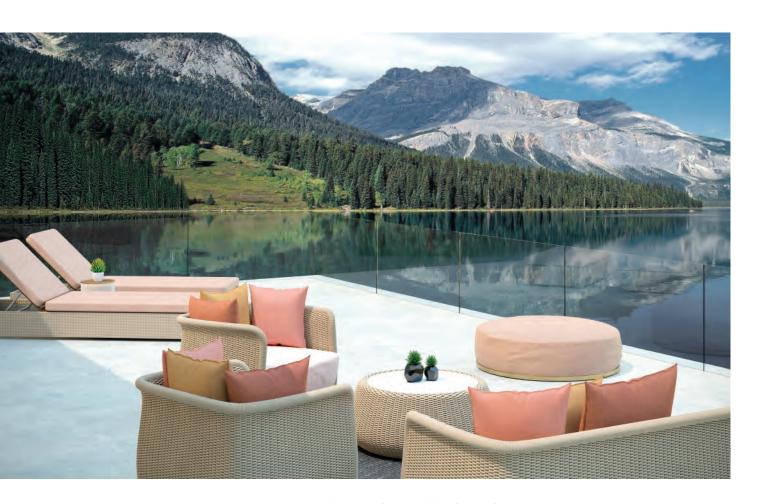

## **ASGARD** collection

The Asgard collection is named after the land of gods and heroes, according to Norse mythology, meaning "the garden of gods" in Old Norse. We wanted to create fabrics that convey their vision of the relevance, power and beauty of nature.

The textures and colours of Asgard fabrics are inspired by landscapes: forests, grass, rivers and mountains. Their appearance and touch are those of natural and fine materials, such as cotton and linen.