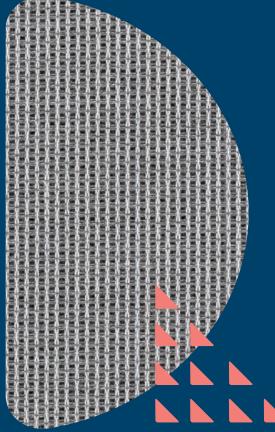

## **ALBIS** collection

The Albis fabric is the most suitable to make outdoor light curtains or sheers in open spaces, such as pergolas, bungalows, garden gazebos, or Balinese beds. It combines the highest technical features with the fineness, feel and quality of cotton.

Albis fabrics connect modern spaces with outdoor environments. It filters the light, and preserve an atmosphere of privacy, with discretion and elegance.

The Albis color range —white, stone, sand, smoke and linen— blends with nature, providing a warm and calm atmosphere.