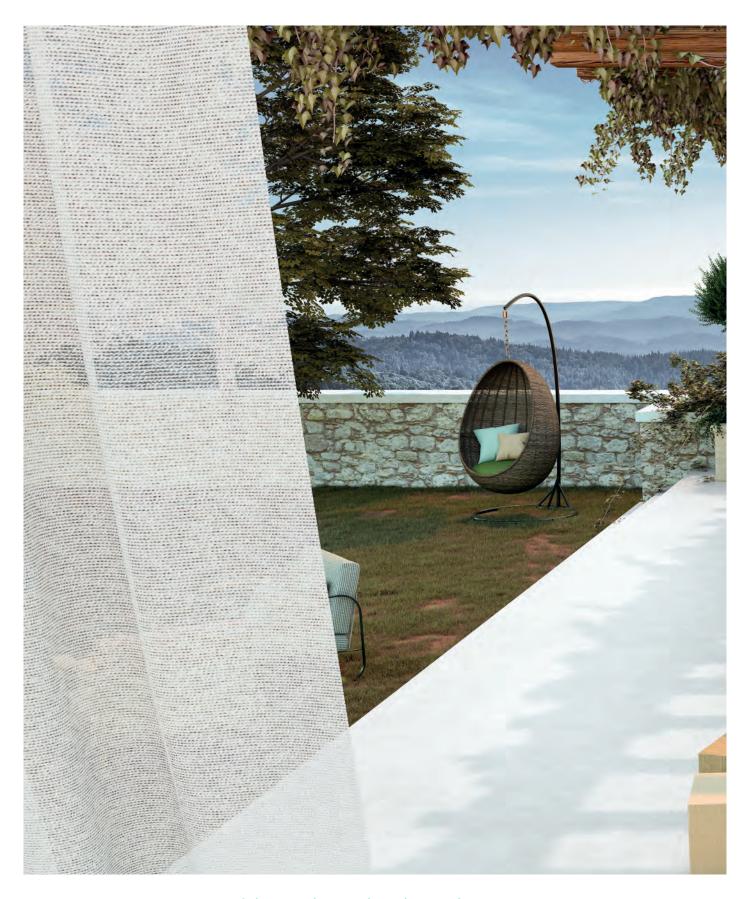

## **ALBIS** collection

The Albis fabric is the most suitable to make outdoor light curtains or sheers in open spaces, such as pergolas, bungalows, garden gazebos, or Balinese beds. It combines the highest technical features with the fineness, feel and quality of cotton.

Albis fabrics connect modern spaces with outdoor environments. It filters the light, and preserve an atmosphere of privacy, with discretion and elegance.

The Albis color range —white, stone, sand, smoke and linen— blends with nature, providing a warm and calm atmosphere.