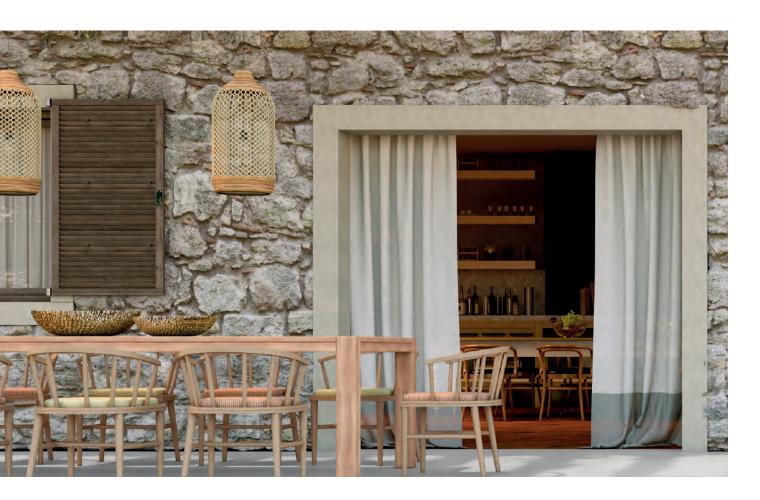

Curtains

## **ALBIS** collection

The Albis fabric is the most suitable to make outdoor light curtains or sheers in open spaces, such as pergolas, bungalows, garden gazebos, or Balinese beds. It combines the highest technical features with the fineness, feel and quality of cotton.

Albis fabrics connect modern spaces with outdoor environments. It filters the light, and preserve an atmosphere of privacy, with discretion and elegance.

The Albis color range —white, stone, sand, smoke and linen— blends with nature, providing a warm and calm atmosphere.